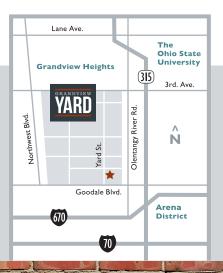

# **GRANDVIEW YARD** is a premier business district with an

urban vibe and suburban conveniences located just outside downtown Columbus with easy access to I-670 and SR 315. The growing neighborhood is home to some of the region's most successful businesses alongside restaurants, grocery, service retail, hotels and event facilities, and luxury urban living. Modern architecture and walkable streets are complemented by lush green spaces, brick and tree-lined sidewalks and convenient parking.