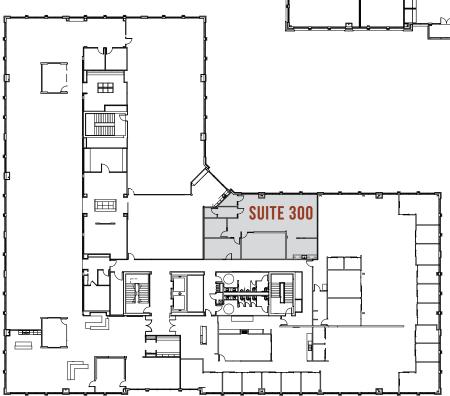

the region's most successful businesses alongside restaurants, grocery, service retail, hotels and event facilities, and luxury urban living. Modern architecture and walkable streets are complemented by lush green spaces, brick and tree-lined sidewalks and convenient parking.

### **Building Features:**

- Three-story, ±92,000 SF building
- Available suites:

Second Floor: ±4,900 SF

Third Floor: ±2,150 SF

- Complimentary parking in the adjacent deck
- Nearby amenities include LA Fitness, Pastimes Pub & Grill, JT's Pizza, Chick-Fil-A, Brekkie Shack, Habaneros, Winans, Panera, Agape Mediterranean, Club Pilates, Giant Eagle, and more.
- Tenants are eligible for as-of-right payroll tax incentives from the City of Grandview Heights.



### **SECOND FLOOR**

SUITE 280 AVAILABLE ± 4,900 RSF





## **THIRD FLOOR**

SUITE 300 AVAILABLE ± 2,150 RSF



## Owned and Developed by Nationwide Realty Investors

### **Nationwide Realty Investors**

375 North Front Street, Suite 200 Columbus, Ohio 43215 www.nationwiderealtyinvestors.com

Chris Thompson: thompscj@nationwide.com | 614.857.2330

### **NEWMARK**

150 East Broad Street | Columbus, OH 43215 614.883.1200 | www.nmrk.com

#### Office Leasing

Wayne Harer: wayne.harer@nmrk.com Ken Isenbarger: kenneth.isenbarger@nmrk.com

#### **Retail Leasing**

Steve Siegel: steve.siegel@nmrk.com