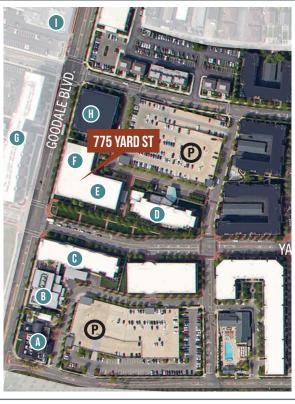

# RESTAURANTS & RETAIL NEARBY

- A. HOFBRÄUHAUS Columbus
- B. THE GRAND EVENT CENTER
- C. COURTYARD MARRIOTT
- D. HYATT PLACE COLUMBUS OSU
- E. PASTIMES PUB & GRILL
- F. MASSAGE ENVY
- G. JT'S PIZZA & PUB
- H. LA FITNESS
- I. HIGHBANK Distillery