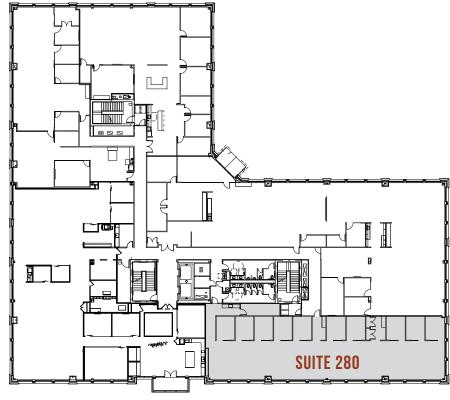

f the region's most successful businesses alongside restaurants, grocery, service retail, hotels and event facilities, and luxury urban living. Modern architecture and walkable streets are complemented by lush green spaces, brick and tree-lined sidewalks and convenient parking.

### **Building Features:**

- Three-story, ±92,000 SF building
- Available suites:

Second Floor: ±4,900 SF

Third Floor: ±2,150 SF

- Complimentary parking in the adjacent deck
- Nearby amenities include LA Fitness, Pastimes Pub & Grill, JT's Pizza, Chick-Fil-A, Brekkie Shack, Habaneros, Winans, Panera, Agape Mediterranean, Club Pilates, Giant Eagle, and more.
- Tenants are eligible for as-of-right payroll tax incentives from the City of Grandview Heights.



### **SECOND FLOOR**

SUITE 280 AVAILABLE ± 4,900 RSF





## **THIRD FLOOR**

SUITE 300 AVAILABLE ± 2,150 RSF



## Owned and Developed by Nationwide Realty Investors

### **Nationwide Realty Investors**

375 North Front Street, Suite 200 Columbus, Ohio 43215 www.nationwiderealtyinvestors.com

Chris Thompson: thompscj@nationwide.com | 614.857.2330

### **NEWMARK**

150 East Broad Street | Columbus, OH 43215 614.883.1200 | www.nmrk.com

#### Office Leasing

Wayne Harer: wayne.harer@nmrk.com Ken Isenbarger: kenneth.isenbarger@nmrk.com

#### **Retail Leasing**

Steve Siegel: steve.siegel@nmrk.com