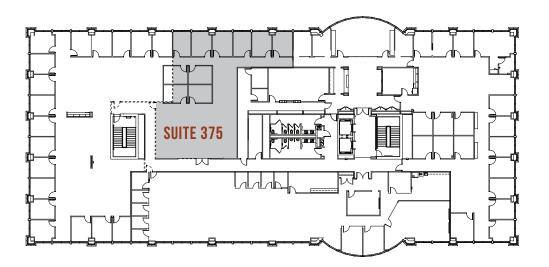

sidewalks and convenient parking.

#### **Building Features:**

- Three-story, ±75,000 SF building
- Available suites:
  - First Floor: ±2,550 SF
  - Second Floor: ±22,500 SF (demisable)
  - Third Floor: ±3,200 SF
- Complimentary parking in the adjacent deck plus ample metered on-street parking
- Nearby amenities include LA Fitness, Pastimes Pub & Grill, JT's Pizza, Chick-Fil-A, Brekkie Shack, Habaneros, Winans, Panera, Agape Mediterranean, Club Pilates, Giant Eagle, and more.
- Tenants are eligible for as-of-right payroll tax incentives from the City of Grandview Heights.





### **FIRST FLOOR**

SUITE 120 AVAILABLE ± 2,550 RSF

### **SECOND FLOOR**

SUITE 200\* AVAILABLE

- ± 22,500 RSF
- \*DEMISABLE



\*CONCEPTUAL DEMISING PLAN — OTHER DEMISING LOCATIONS AND SUITE SIZES ARE POSSIBLE



### **THIRD FLOOR**

SUITE 375 AVAILABLE ± 3.200 RSF



#### Owned and Developed by **Nationwide Realty Investors**

#### **Nationwide Realty Investors**

375 North Front Street, Suite 200 Columbus, Ohio 43215 www.nationwiderealtyinvestors.com

Chris Thompson:

thompscj@nationwide.com | 614.857.2330

### **NEWMARK**

150 East Broad Street | Columbus, OH 43215 614.883.1200 | www.nmrk.com

#### Office Leasing

Wayne Harer: wayne.harer@nmrk.com Ken Isenbarger: kenneth.isenbarger@nmrk.com

#### **Retail Leasing**

Steve Siegel: steve.siegel@nmrk.com