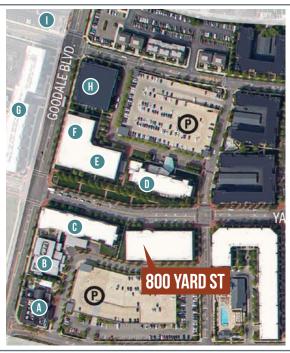

## RESTAURANTS & RETAIL NEARBY

- A. HOFBRÄUHAUS Columbus
- B. THE GRAND Event center
- C. COURTYARD MARRIOTT
- D. HYATT PLACE COLUMBUS OSU
- E. PASTIMES PUB & GRILL
- F. MASSAGE ENVY
- G. JT'S PIZZA & PUB
- H. LA FITNESS
- I. HIGHBANK Distillery