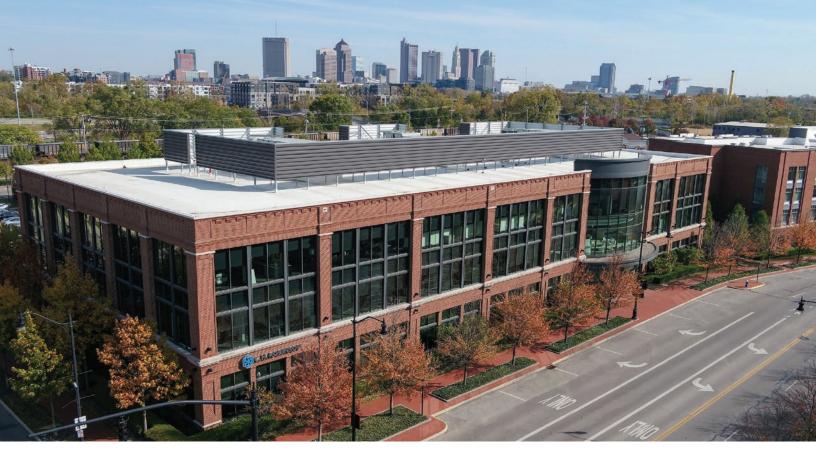

# 800 YARD STREET

Office Leasing Opportunities | Grandview Heights, Ohio

### **GRANDVIEW YARD**

vibe and suburban conveniences located just outside downtown Columbus with easy access to I-670 and SR 315. The growing neighborhood is home to some of the region's most successful businesses alongside restaurants, grocery, service retail, hotels and event facilities, and luxury urban living. Modern architecture and walkable streets are complemented by lush green spaces, brick and tree-lined sidewalks and convenient parking.

#### **Building Features:**

- Three-story, ±75,000 SF building
- Available suites:
  - First Floor: ±2,550 SF
  - Second Floor: ±22,500 SF (demisable)
  - Third Floor: ±3,200 SF
- Complimentary parking in the adjacent deck plus ample metered on-street parking
- Nearby amenities include LA Fitness, Pastimes Pub & Grill, JT's Pizza, Chick-Fil-A, Brekkie Shack, Habaneros, Winans, Panera, Agape Mediterranean, Club Pilates, Giant Eagle, and more.
- Tenants are eligible for as-of-right payroll tax incentives from the City of Grandview Heights.