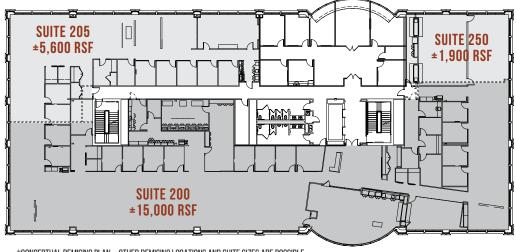

### **SECOND FLOOR**

SUITE 200\* AVAILABLE

- ± 22,500 RSF
- \*DEMISABLE

\*CONCEPTUAL DEMISING PLAN — OTHER DEMISING LOCATIONS AND SUITE SIZES ARE POSSIBLE