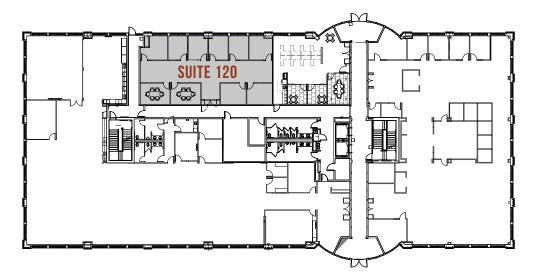

ul businesses alongside restaurants, grocery, service retail, hotels and event facilities, and luxury urban living. Modern architecture and walkable streets are complemented by lush green spaces, brick and tree-lined sidewalks and convenient parking.

#### **Building Features:**

- Three-story, ±75,000 SF building
- Available suites:
  - First Floor: ±2,550 SF
  - Second Floor: ±22,500 SF (demisable)
  - Third Floor: ±3,200 SF
- Complimentary parking in the adjacent deck plus ample metered on-street parking
- Nearby amenities include LA Fitness, Pastimes Pub & Grill, JT's Pizza, Chick-Fil-A, Brekkie Shack, Habaneros, Winans, Panera, Agape Mediterranean, Club Pilates, Giant Eagle, and more.
- Tenants are eligible for as-of-right payroll tax incentives from the City of Grandview Heights.





### **FIRST FLOOR**

SUITE 120 AVAILABLE ± 2,550 RSF

### **SECOND FLOOR**

SUITE 200\* AVAILABLE

- ± 22,500 RSF
- \*DEMISABLE



\*CONCEPTUAL DEMISING PLAN — OTHER DEMISING LOCATIONS AND SUITE SIZES ARE POSSIBLE



### **THIRD FLOOR**

SUITE 375 AVAILABLE ± 3.200 RSF



#### Owned and Developed by **Nationwide Realty Investors**

#### **Nationwide Realty Investors**

375 North Front Street, Suite 200 Columbus, Ohio 43215 www.nationwiderealtyinvestors.com

Chris Thompson:

thompscj@nationwide.com | 614.857.2330

### **NEWMARK**

150 East Broad Street | Columbus, OH 43215 614.883.1200 | www.nmrk.com

#### Office Leasing

Wayne Harer: wayne.harer@nmrk.com Ken Isenbarger: kenneth.isenbarger@nmrk.com

#### **Retail Leasing**

Steve Siegel: steve.siegel@nmrk.com